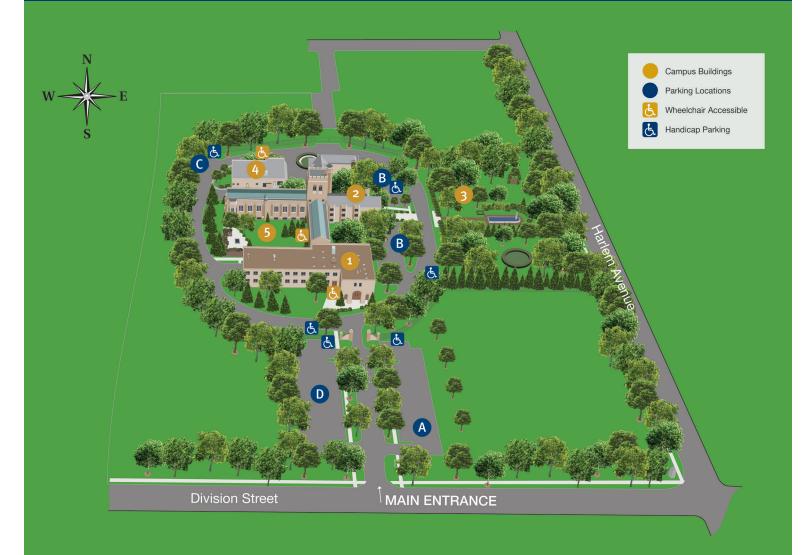

# **Dominican University Priory Campus**

#### 1. Priory South Entrance ELS Language Center Aula Auditorium Dining Hall

- 2. Aquinas Hall East Entrance Head Start Program Interfaith Prayer Room Mothers' Room Priory Reading Room Residence Hall Welcome and Information Desk
- 3. St. Thomas Aquinas Garden
- 4. Goedert Center for Early Childhood Education
- 5. Priory Courtyard

#### Parking

- A. East Lot
- B. Front Lots
- C. Ring Road
- D. Village of River Forest Lot

Dominican University is proud to be a tobacco-free campus

dom.edu | 708.366.2490