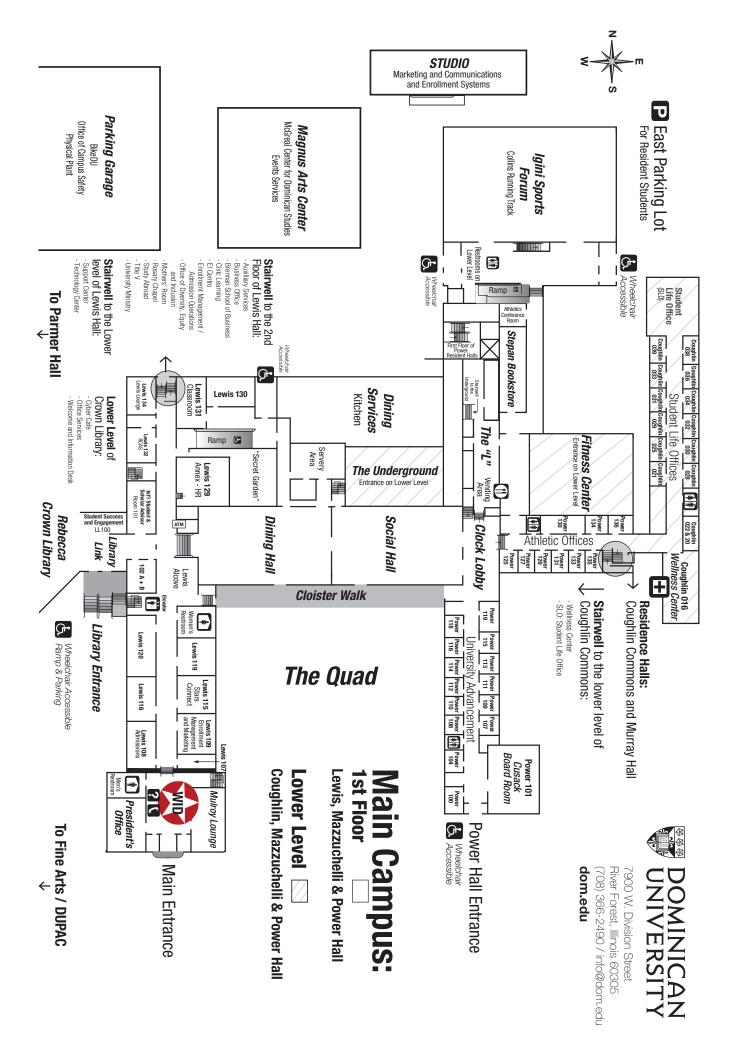

#### 8. Mazzuchelli Hall

Admission Operations Center for Cultural Liberation entrance through Lewis Memorial Hall **Cloister Walk Dining Hall** Interfaith Prayer Room Mothers' Room Noonan Reading Room **Residence Hall** entrance through Coughlin Commons **Rosary Chapel** entrance through Lewis Memorial Hall Social Hall The Underground University Ministry