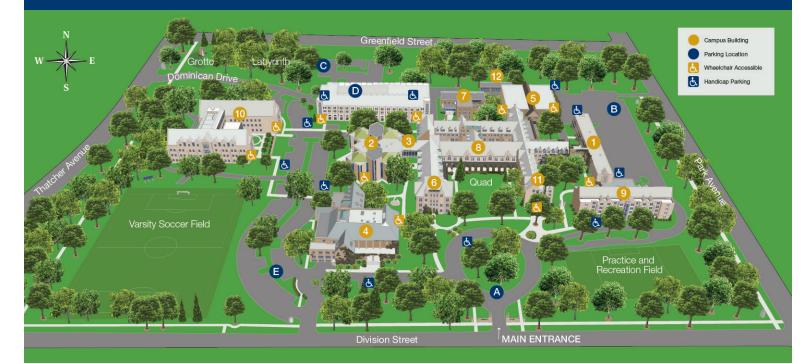

## **Dominican University Main Campus**

#### 1. Coughlin Hall

Coughlin Commons Residence Hall Student Life Welcome and Information Desk Wellness Center

2. Rebecca Crown Library Butler Children's Literature Center Cyber Café Learning Commons: Academic Enrichment Center Disability Support Services Innovation Lab Office Services/Mailroom Springer Suite Welcome and Information Desk

### 3. Rebecca Crown

Library Link Academic Advising Archives and Special Collections Career Development College of Applied Social Sciences School of Education School of Information Studies School of Social Work Dean of Students Student Success and Engagement

4. Fine Arts Building Box Office Lund Auditorium Eloise Martin Recital Hall Performing Arts Center Siena Center Slate Lobby

- 5. Igini Sports Forum
- 6. Lewis Memorial Hall Admissions Auxiliary Services **Brennan School of Business Business Office** Civic Learning El Centro Enrollment Management and Marketing Human Resources Lewis Lounge Mulroy Lounge O'Connor Art Gallery Office of Diversity, Equity and Inclusion Office of the President Rosary College of Arts and Sciences Stars Connect: **Financial Aid** Registrar Student Accounts Study Abroad Support Center Title V Technology Center
- Welcome and Information Desk
- 7. Magnus Arts Center (MAC) Sr. Nona McGreal Center for Dominican Historical Studies External Engagement

#### 8. Mazzuchelli Hall

Admission Operations Center for Cultural Liberation entrance through Lewis Memorial Hall **Cloister Walk Dining Hall** Interfaith Prayer Room Mothers' Room Noonan Reading Room **Residence Hall** entrance through Coughlin Commons **Rosary Chapel** entrance through Lewis Memorial Hall Social Hall The Underground University Ministry

9. Murray Hall Residence Hall entrance through Coughlin Commons

#### 10. Parmer Hall

Bluhm Science Center Bluhm Lecture Hall Borra Center for Teaching and Learning Excellence Borra College of Health Sciences Christopher Nutrition Sciences Center Founders' Court Office of the Provost MacNeil School of Nursing Shaffer Silveri Atrium Welcome and Information Desk

#### 11. Power Hall

Alumnae/i Relations Athletics Clock Lobby Cusack Board Room Fitness Center Residence Hall *entrance through Coughlin Commons* Stepan Bookstore The "L" University Advancement

#### 12. Office of Marketing and Communications and Enrollment Systems

#### PARKING

- A. Circle Drive Visitor Parking
- B. East Parking Lot
- C. Greenfield Parking Lot
- D. Parking Garage Bike DU Office of Campus Safety Physical Plant
- E. West Parking Lot

7900 W. Division Street, River Forest, Illinois 60305