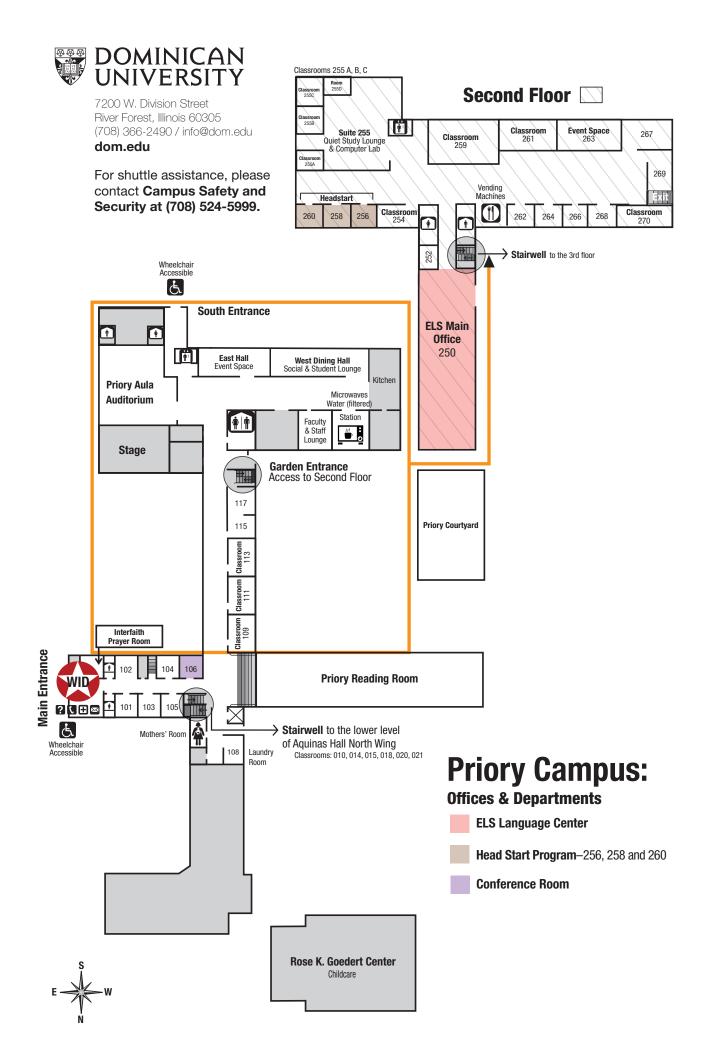

#### 1. Priory South Entrance ELS Language Center Aula Auditorium Dining Hall

- 2. Aquinas Hall East Entrance Head Start Program Interfaith Prayer Room Mothers' Room Priory Reading Room Residence Hall Welcome and Information Desk
- 3. St. Thomas Aquinas Garden
- 4. Goedert Center for Early Childhood Education
- 5. Priory Courtyard