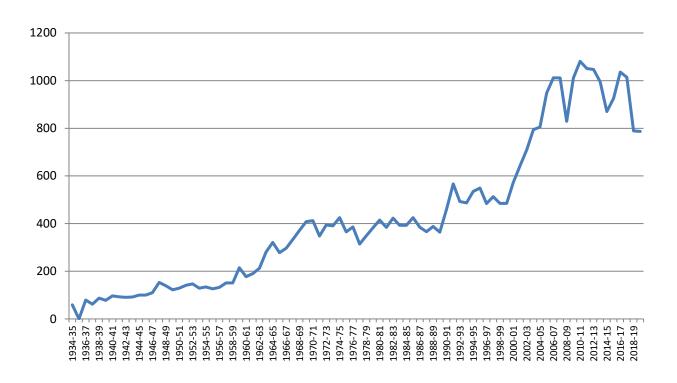

## Dominican University Degrees Conferred FY 1935 - FY 2020

| Year    | TRAD-UG | GSFA | CASS** | BSB-GR | SOE-GR | SOIS-GR* | SSW-GR | <b>BCHS-GR</b> | Total |
|---------|---------|------|--------|--------|--------|----------|--------|----------------|-------|
| 1934-35 | 59      |      |        |        |        |          |        |                | 59    |
| 1935-36 | n/a     |      |        |        |        |          |        |                | n/a   |
| 1936-37 | 79      |      |        |        |        |          |        |                | 79    |
| 1937-38 | 62      |      |        |        |        |          |        |                | 62    |
| 1938-39 | 87      |      |        |        |        |          |        |                | 87    |
| 1939-40 | 78      |      |        |        |        |          |        |                | 78    |
| 1940-41 | 97      |      |        |        | -      |          | -      |                | 97    |
| 1941-42 | 93      |      |        |        | -      |          | -      |                | 93    |
| 1942-43 | 91      |      |        |        |        |          |        |                | 91    |
| 1943-44 | 92      |      |        |        |        |          |        |                | 92    |
| 1944-45 | 100     |      |        |        |        |          |        |                | 100   |
| 1945-46 | 96      |      |        |        |        | 4        |        |                | 100   |
| 1946-47 | 101     |      |        |        |        | 9        |        |                | 110   |
| 1947-48 | 150     |      |        |        |        | 3        |        |                | 153   |
| 1948-49 | 134     |      |        |        |        | 5        |        |                | 139   |
| 1949-50 | 121     |      |        |        |        | 1        |        |                | 122   |
| 1950-51 | 123     |      |        |        |        | 6        |        |                | 129   |
| 1951-52 | 137     |      |        |        |        | 4        |        |                | 141   |
| 1952-53 | 139     |      |        |        |        | 8        |        |                | 147   |
| 1953-54 | 109     | 6    |        |        |        | 14       |        |                | 129   |
| 1954-55 | 108     | 10   |        |        |        | 16       |        |                | 134   |
| 1955-56 | 101     | 9    |        |        |        | 16       |        |                | 126   |
| 1956-57 | 117     | 10   |        |        |        | 5        |        |                | 132   |
| 1957-58 | 131     | 9    |        |        |        | 11       |        |                | 151   |
| 1958-59 | 133     | 12   |        |        |        | 6        |        |                | 151   |
| 1959-60 | 161     | 15   |        |        |        | 39       |        |                | 215   |
| 1960-61 | 128     | 8    |        |        |        | 41       |        |                | 177   |
| 1961-62 | 132     | 4    |        |        |        | 54       |        |                | 190   |
| 1962-63 | 167     | 7    |        |        |        | 39       |        |                | 213   |
| 1963-64 | 183     | 21   |        |        |        | 77       |        |                | 281   |
| 1964-65 | 215     | 16   |        |        |        | 90       |        |                | 321   |
| 1965-66 | 180     | 20   |        |        |        | 78       |        |                | 278   |
| 1966-67 | 146     | 21   |        |        |        | 130      |        |                | 297   |
| 1967-68 | 193     | 11   |        |        |        | 129      |        |                | 333   |
| 1968-69 | 207     | 25   |        |        |        | 139      |        |                | 371   |
| 1969-70 | 221     | 17   |        |        |        | 170      |        |                | 408   |
| 1970-71 | 199     | 22   |        |        |        | 191      |        |                | 412   |
| 1971-72 | 142     | 17   |        |        |        | 189      |        |                | 348   |
| 1972-73 | 193     | 26   |        |        |        | 175      |        |                | 394   |
| 1973-74 | 167     | 14   |        |        |        | 210      |        |                | 391   |
| 1974-75 | 203     | 26   |        |        |        | 196      |        |                | 425   |
| 1975-76 | 195     | 13   |        |        |        | 157      |        |                | 365   |
| 1976-77 | 197     | 14   |        |        |        | 175      |        |                | 386   |
| 1977-78 | 177     | 14   |        |        |        | 123      |        |                | 314   |
| 1978-79 | 213     | 9    |        | 14     |        | 113      |        |                | 349   |
| 1979-80 | 195     | 13   |        | 65     | 20     | 89       |        |                | 382   |
| 1980-81 | 211     | 20   |        | 94     | 13     | 77       |        |                | 415   |

## Dominican University Degrees Conferred FY 1935 - FY 2020

| Year    | TRAD-UG | GSFA | CASS** | BSB-GR | SOE-GR | SOIS-GR* | SSW-GR | <b>BCHS-GR</b> | Total  |
|---------|---------|------|--------|--------|--------|----------|--------|----------------|--------|
| 1981-82 | 184     | 20   |        | 108    | 8      | 64       |        |                | 384    |
| 1982-83 | 234     |      |        | 110    | 11     | 68       |        |                | 423    |
| 1983-84 | 198     |      |        | 129    | 6      | 60       |        |                | 393    |
| 1984-85 | 205     |      |        | 115    | 11     | 62       |        |                | 393    |
| 1985-86 | 232     |      |        | 125    | 5      | 63       |        |                | 425    |
| 1986-87 | 232     |      |        | 85     | 5      | 63       |        |                | 385    |
| 1987-88 | 189     |      |        | 114    | 12     | 51       |        |                | 366    |
| 1988-89 | 202     |      |        | 104    | 9      | 73       |        |                | 388    |
| 1989-90 | 190     |      |        | 81     | 14     | 79       |        |                | 364    |
| 1990-91 | 236     |      |        | 110    | 23     | 91       |        |                | 460    |
| 1991-92 | 230     |      |        | 145    | 52     | 140      |        |                | 567    |
| 1992-93 | 182     |      |        | 136    | 34     | 141      |        |                | 493    |
| 1993-94 | 175     |      |        | 135    | 32     | 145      |        |                | 487    |
| 1994-95 | 168     |      |        | 122    | 65     | 180      |        |                | 535    |
| 1995-96 | 171     |      |        | 119    | 64     | 195      |        |                | 549    |
| 1996-97 | 190     |      |        | 81     | 52     | 161      |        |                | 484    |
| 1997-98 | 187     |      |        | 96     | 67     | 163      |        |                | 513    |
| 1998-99 | 188     |      |        | 95     | 54     | 148      |        |                | 485    |
| 1999-00 | 175     |      | 12     | 90     | 67     | 141      |        |                | 485    |
| 2000-01 | 211     |      | 22     | 85     | 77     | 177      |        |                | 572    |
| 2001-02 | 251     |      | 25     | 75     | 109    | 182      |        |                | 642    |
| 2002-03 | 249     |      | 34     | 103    | 126    | 184      | 13     |                | 709    |
| 2003-04 | 247     |      | 27     | 107    | 111    | 251      | 51     |                | 794    |
| 2004-05 | 249     |      | 30     | 85     | 126    | 263      | 52     |                | 805    |
| 2005-06 | 276     |      | 26     | 118    | 203    | 272      | 53     |                | 948    |
| 2006-07 | 273     |      | 36     | 126    | 228    | 292      | 57     |                | 1,012  |
| 2007-08 | 322     |      | 26     | 134    | 199    | 268      | 62     |                | 1,011  |
| 2008-09 | 277     |      | 31     | 104    | 160    | 222      | 35     |                | 829    |
| 2009-10 | 355     |      | 39     | 116    | 218    | 203      | 80     |                | 1,011  |
| 2010-11 | 347     |      | 39     | 140    | 267    | 214      | 74     |                | 1,081  |
| 2011-12 | 368     |      | 43     | 123    | 265    | 191      | 61     |                | 1,051  |
| 2012-13 | 438     |      | 9      | 85     | 246    | 199      | 70     |                | 1,047  |
| 2013-14 | 415     |      | 15     | 89     | 240    | 146      | 91     |                | 996    |
| 2014-15 | 422     |      | 19     | 86     | 157    | 127      | 59     |                | 870    |
| 2015-16 | 412     |      | 25     | 85     | 200    | 116      | 87     |                | 925    |
| 2016-17 | 514     |      | 38     | 77     | 206    | 86       | 115    |                | 1,036  |
| 2017-18 | 530     |      | 46     | 61     | 172    | 99       | 101    | 5              | 1,014  |
| 2018-19 | 435     |      | 18     | 82     | 45     | 85       | 77     | 47             | 789    |
| 2019-20 | 482     |      | 20     | 41     | 57     | 66       | 77     | 44             | 787    |
| Total   | 16,487  | 429  | 580    | 4,195  | 4,036  | 8,520    | 1,215  | 96             | 36,475 |

## **Degrees Conferred** FY 1935 - FY 2020

<sup>\*</sup> Does not include Certificates