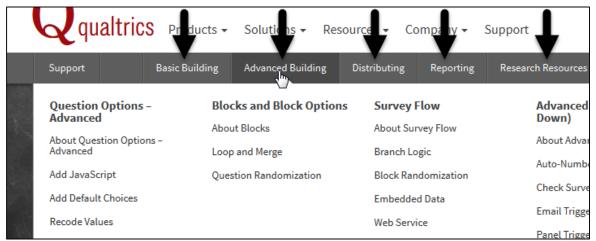

This will bring you to the same site as the following URL: <u>http://www.qualtrics.com/university/</u>, where you will see links to additional topics at the top of the screen, many of which contain brief video tutorials: