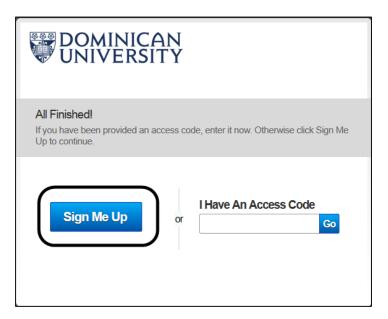

• Head to: <u>http://dom.qualtrics.com</u>. You will see a <u>Please click here to create an account</u> link:

- You will be asked to input your email address and a **password of your choice**. (You MUST use your Dominican email. Your password, however, can be **unique** and does not have to match the DU network password.) Afterwards, you will be prompted for your name and phone number, but neither of those is required.
- Next, click the **Sign Me Up** button: