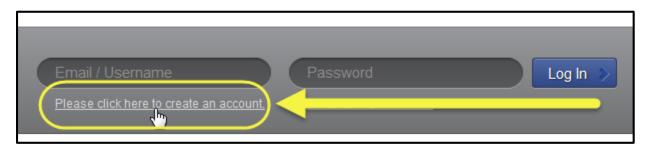

• Head to: <u>http://dom.qualtrics.com</u>. You will see a <u>Please click here to create an account</u> link:

- You will be asked to input your email address and a **password of your choice**. (You MUST use your Dominican email. Your password, however, can be **unique** and does not have to match the DU network password.) Afterwards, you will be prompted for your name and phone number, but neither of those is required.
- Next, click the **Sign Me Up** button: