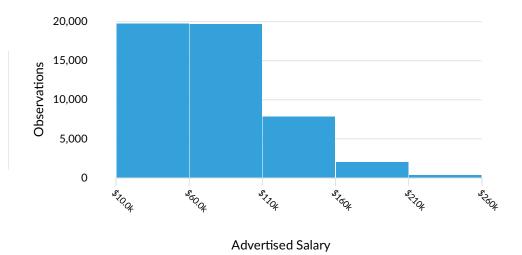

### **Advertised Salary**

There are 49,540 advertised salary observations (11% of the 451,600 matching postings).

\$70.0K
Median Advertised Salary