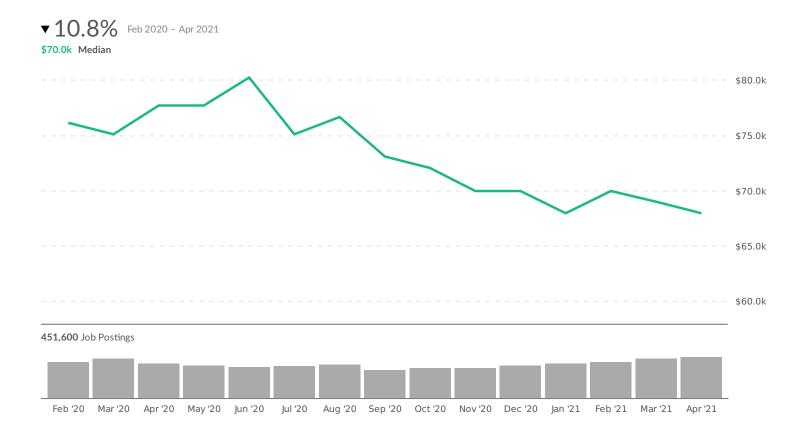

### **Advertised Salary**

There are 49,540 advertised salary observations (11% of the 451,600 matching postings).

\$70.0K
Median Advertised Salary

### Advertised Wage Trend