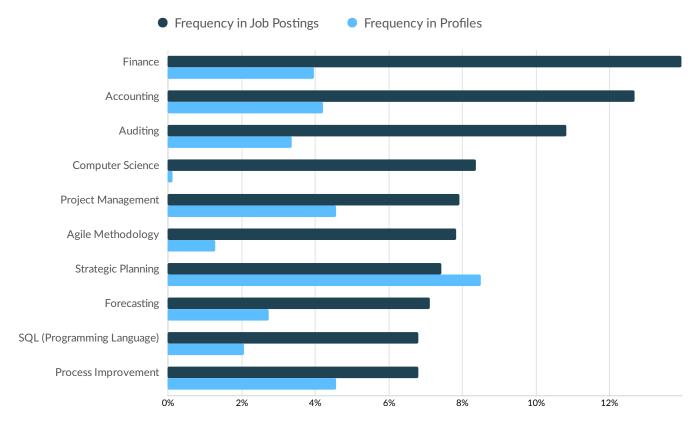

### **Top Hard Skills**

| Skills                     | Postings | % of Total Postings | Profiles | % of Total Profiles |
|----------------------------|----------|---------------------|----------|---------------------|
| Finance                    | 63,048   | 14%                 | 150,881  | 4%                  |
| Accounting                 | 57,302   | 13%                 | 160,650  | 4%                  |
| Auditing                   | 48,898   | 11%                 | 128,175  | 3%                  |
| Computer Science           | 37,818   | 8%                  | 4,943    | 0%                  |
| Project Management         | 35,809   | 8%                  | 174,135  | 5%                  |
| Agile Methodology          | 35,394   | 8%                  | 49,534   | 1%                  |
| Strategic Planning         | 33,551   | 7%                  | 324,123  | 9%                  |
| Forecasting                | 32,225   | 7%                  | 104,667  | 3%                  |
| SQL (Programming Language) | 30,763   | 7%                  | 78,755   | 2%                  |
| Process Improvement        | 30,720   | 7%                  | 174,613  | 5%                  |
| New Product Development    | 30,714   | 7%                  | 124,191  | 3%                  |
| Data Analysis              | 29,635   | 7%                  | 138,589  | 4%                  |
| Automation                 | 28,825   | 6%                  | 45,518   | 1%                  |
| Business Development       | 28,623   | 6%                  | 173,702  | 5%                  |
| Budgeting                  | 28,127   | 6%                  | 111,018  | 3%                  |