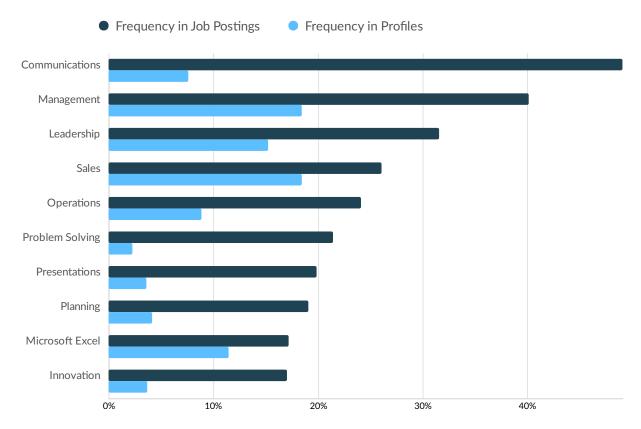

### **Top Common Skills**

| Skills          | Postings | % of Total Postings | Profiles | % of Total Profiles |
|-----------------|----------|---------------------|----------|---------------------|
| Communications  | 221,786  | 49%                 | 290,515  | 8%                  |
| Management      | 181,322  | 40%                 | 703,694  | 18%                 |
| Leadership      | 142,762  | 32%                 | 580,171  | 15%                 |
| Sales           | 117,942  | 26%                 | 703,484  | 18%                 |
| Operations      | 108,997  | 24%                 | 337,386  | 9%                  |
| Problem Solving | 96,794   | 21%                 | 85,611   | 2%                  |
| Presentations   | 89,815   | 20%                 | 136,496  | 4%                  |
| Planning        | 86,071   | 19%                 | 158,910  | 4%                  |
| Microsoft Excel | 77,733   | 17%                 | 437,028  | 11%                 |
| Innovation      | 77,164   | 17%                 | 139,664  | 4%                  |