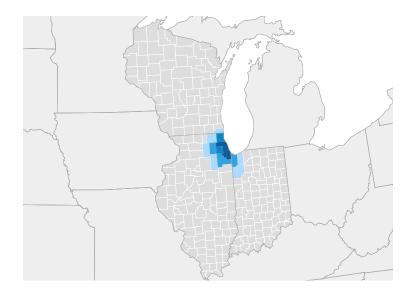

## Job Postings Regional Breakdown

| County            | Unique Postings (Feb 2020 - Apr 2021) |
|-------------------|---------------------------------------|
| Cook County, IL   | 304,234                               |
| Lake County, IL   | 54,503                                |
| DuPage County, IL | 46,280                                |
| Will County, IL   | 11,855                                |
| Kane County, IL   | 10,160                                |