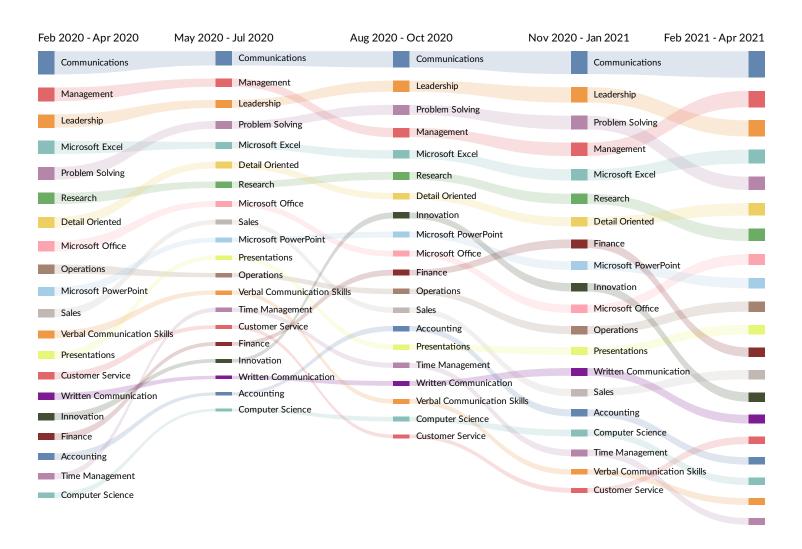

### Skill Volatility Over Time

#### Top 20 Skills for All Job Types Sought by Your Selected Companies by Quarter

Skills help us understand not only where a company is trying to go, but how they intend to get there.