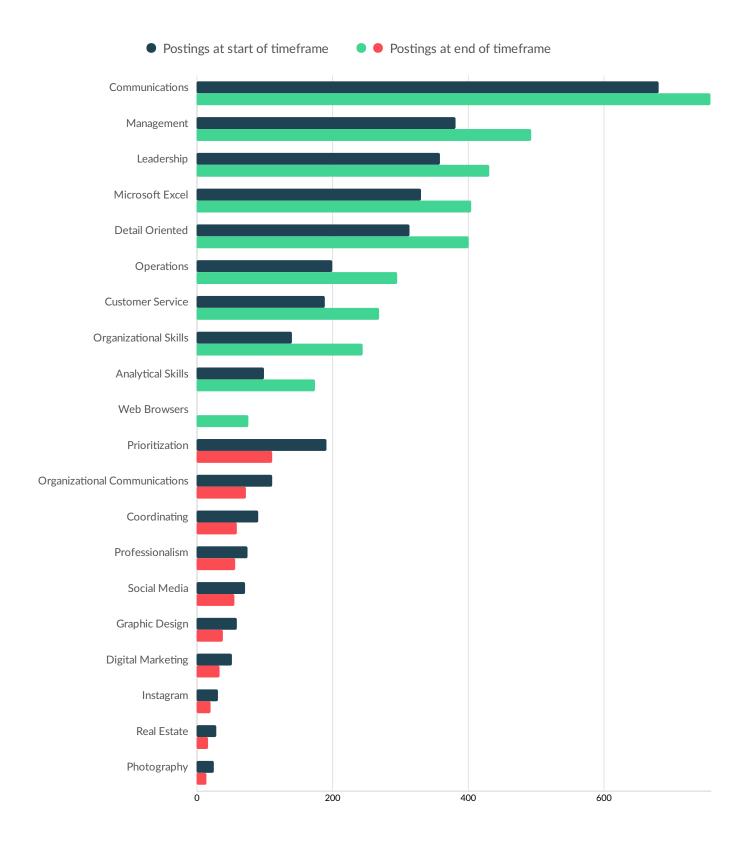

Keyword Search:

Intern

Timeframe: May 2020 - May 2021

Posting Lifespan: Any Duration

| Communications         681         757         +11%           Management         382         493         +29%           Leadership         358         431         +20%           Microsoft Excel         311         405         +22%           Detail Oriented         314         401         +288           Problem Solving         369         382         +4%           Research         298         355         +19%           Microsoft Office         277         331         +19%           Operations         200         296         +48%           Microsoft PowerPoint         231         280         +21%           Sales         196         267         +36%           Presentations         201         255         +27%           Organizational Skills         140         245         +75%           Miriture Communication         176         244         439%           Accounting         151         223         +48%           Verbal Communication Skills         215         220         +28%           Time Management         208         209         40 | Skill                       | Postings in May 2020 | Postings in May 2021 | Percent Change % |
|------------------------------------------------------------------------------------------------------------------------------------------------------------------------------------------------------------------------------------------------------------------------------------------------------------------------------------------------------------------------------------------------------------------------------------------------------------------------------------------------------------------------------------------------------------------------------------------------------------------------------------------------------------------------------------------------------------------------------------------------------------------------------------------------------------------------------------------------------------------------------------------------------------------------------------------------------------------------------------------------------------------------------------------------------------------------------------------|-----------------------------|----------------------|----------------------|------------------|
| Leadership         358         431         +20%           Microsoft Excel         331         405         +22%           Detail Oriented         314         401         +28%           Problem Solving         369         382         +4%           Research         298         355         +19%           Microsoft Office         277         331         +19%           Operations         200         296         +48%           Microsoft PowerPoint         231         280         +21%           Customer Service         189         269         +42%           Sales         196         267         +36%           Presentations         201         255         +27%           Organizational Skills         140         245         +75%           Innovation         176         244         +39%           Written Communication         167         238         +43%           Verbal Communication Skills         215         220         +2%           Finance         147         212         +44%                                                                 | Communications              | 681                  | 757                  | +11%             |
| Microsoft Excel       331       405       +22%         Detail Oriented       314       401       +28%         Problem Solving       369       382       +4%         Research       298       355       +19%         Microsoft Office       277       331       +19%         Operations       200       296       +48%         Microsoft PowerPoint       231       280       +21%         Customer Service       189       269       +42%         Sales       196       267       +36%         Presentations       201       255       +27%         Organizational Skills       140       245       +75%         Innovation       176       244       +39%         Written Communication       167       238       +43%         Accounting       151       223       +48%         Verbal Communication Skills       215       220       +2%         Finance       147       212       +44%                                                                                                                                                                                               | Management                  | 382                  | 493                  | +29%             |
| Detail Oriented         314         401         +28%           Problem Solving         369         382         +4%           Research         298         355         +19%           Microsoft Office         277         331         +19%           Operations         200         296         +48%           Microsoft PowerPoint         231         280         +21%           Customer Service         189         269         +42%           Sales         196         267         +36%           Presentations         201         255         +27%           Organizational Skills         140         245         +75%           Innovation         176         244         +39%           Written Communication         167         238         +43%           Accounting         151         223         +48%           Verbal Communication Skills         215         220         +2%           Finance         147         212         +44%                                                                                                                                | Leadership                  | 358                  | 431                  | +20%             |
| Problem Solving         369         382         44%           Research         298         355         +19%           Microsoft Office         277         331         +19%           Operations         200         296         +48%           Microsoft PowerPoint         231         280         +21%           Customer Service         189         269         +42%           Sales         196         267         +36%           Presentations         201         255         +27%           Organizational Skills         140         245         +75%           Innovation         176         244         +39%           Written Communication         167         238         +43%           Accounting         151         223         +48%           Verbal Communication Skills         215         220         +2%           Finance         147         212         +44%                                                                                                                                                                                               | Microsoft Excel             | 331                  | 405                  | +22%             |
| Research       298       355       +19%         Microsoft Office       277       331       +19%         Operations       200       296       +48%         Microsoft PowerPoint       231       280       +21%         Customer Service       189       269       +42%         Sales       196       267       +36%         Presentations       201       255       +27%         Organizational Skills       140       245       +75%         Innovation       176       244       +39%         Written Communication       167       238       +48%         Accounting       151       223       +48%         Verbal Communication Skills       215       220       +2%         Finance       147       212       +44%                                                                                                                                                                                                                                                                                                                                                                   | Detail Oriented             | 314                  | 401                  | +28%             |
| Microsoft Office       277       331       +19%         Operations       200       296       +48%         Microsoft PowerPoint       231       280       +21%         Customer Service       189       269       +42%         Sales       196       267       +36%         Presentations       201       255       +27%         Organizational Skills       140       245       +75%         Innovation       176       244       +39%         Written Communication       167       238       +43%         Accounting       151       223       +48%         Verbal Communication Skills       215       220       +2%         Finance       147       212       +44%                                                                                                                                                                                                                                                                                                                                                                                                                   | Problem Solving             | 369                  | 382                  | +4%              |
| Operations       200       296       +48%         Microsoft PowerPoint       231       280       +21%         Customer Service       189       269       +42%         Sales       196       267       +36%         Presentations       201       255       +27%         Organizational Skills       140       245       +75%         Innovation       176       244       +39%         Written Communication       167       238       +43%         Accounting       151       223       +48%         Verbal Communication Skills       215       220       +2%         Finance       147       212       +44%                                                                                                                                                                                                                                                                                                                                                                                                                                                                           | Research                    | 298                  | 355                  | +19%             |
| Microsoft PowerPoint       231       280       +21%         Customer Service       189       269       +42%         Sales       196       267       +36%         Presentations       201       255       +27%         Organizational Skills       140       245       +75%         Innovation       176       244       +39%         Written Communication       167       238       +43%         Accounting       151       223       +48%         Verbal Communication Skills       215       220       +2%         Finance       147       212       +44%                                                                                                                                                                                                                                                                                                                                                                                                                                                                                                                             | Microsoft Office            | 277                  | 331                  | +19%             |
| Customer Service       189       269       +42%         Sales       196       267       +36%         Presentations       201       255       +27%         Organizational Skills       140       245       +75%         Innovation       176       244       +39%         Written Communication       167       238       +43%         Accounting       151       223       +48%         Verbal Communication Skills       215       220       +2%         Finance       147       212       +44%                                                                                                                                                                                                                                                                                                                                                                                                                                                                                                                                                                                         | Operations                  | 200                  | 296                  | +48%             |
| Sales       196       267       +36%         Presentations       201       255       +27%         Organizational Skills       140       245       +75%         Innovation       176       244       +39%         Written Communication       167       238       +43%         Accounting       151       223       +48%         Verbal Communication Skills       215       220       +2%         Finance       147       212       +44%                                                                                                                                                                                                                                                                                                                                                                                                                                                                                                                                                                                                                                                 | Microsoft PowerPoint        | 231                  | 280                  | +21%             |
| Presentations       201       255       +27%         Organizational Skills       140       245       +75%         Innovation       176       244       +39%         Written Communication       167       238       +43%         Accounting       151       223       +48%         Verbal Communication Skills       215       220       +2%         Finance       147       212       +44%                                                                                                                                                                                                                                                                                                                                                                                                                                                                                                                                                                                                                                                                                              | Customer Service            | 189                  | 269                  | +42%             |
| Organizational Skills       140       245       +75%         Innovation       176       244       +39%         Written Communication       167       238       +43%         Accounting       151       223       +48%         Verbal Communication Skills       215       220       +2%         Finance       147       212       +44%                                                                                                                                                                                                                                                                                                                                                                                                                                                                                                                                                                                                                                                                                                                                                   | Sales                       | 196                  | 267                  | +36%             |
| Innovation       176       244       +39%         Written Communication       167       238       +43%         Accounting       151       223       +48%         Verbal Communication Skills       215       220       +2%         Finance       147       212       +44%                                                                                                                                                                                                                                                                                                                                                                                                                                                                                                                                                                                                                                                                                                                                                                                                                | Presentations               | 201                  | 255                  | +27%             |
| Written Communication       167       238       +43%         Accounting       151       223       +48%         Verbal Communication Skills       215       220       +2%         Finance       147       212       +44%                                                                                                                                                                                                                                                                                                                                                                                                                                                                                                                                                                                                                                                                                                                                                                                                                                                                  | Organizational Skills       | 140                  | 245                  | +75%             |
| Accounting       151       223       +48%         Verbal Communication Skills       215       220       +2%         Finance       147       212       +44%                                                                                                                                                                                                                                                                                                                                                                                                                                                                                                                                                                                                                                                                                                                                                                                                                                                                                                                               | Innovation                  | 176                  | 244                  | +39%             |
| Verbal Communication Skills215220+2%Finance147212+44%                                                                                                                                                                                                                                                                                                                                                                                                                                                                                                                                                                                                                                                                                                                                                                                                                                                                                                                                                                                                                                    | Written Communication       | 167                  | 238                  | +43%             |
| Finance 147 212 +44%                                                                                                                                                                                                                                                                                                                                                                                                                                                                                                                                                                                                                                                                                                                                                                                                                                                                                                                                                                                                                                                                     | Accounting                  | 151                  | 223                  | +48%             |
|                                                                                                                                                                                                                                                                                                                                                                                                                                                                                                                                                                                                                                                                                                                                                                                                                                                                                                                                                                                                                                                                                          | Verbal Communication Skills | 215                  | 220                  | +2%              |
| Time Management 208 209 +0%                                                                                                                                                                                                                                                                                                                                                                                                                                                                                                                                                                                                                                                                                                                                                                                                                                                                                                                                                                                                                                                              | Finance                     | 147                  | 212                  | +44%             |
|                                                                                                                                                                                                                                                                                                                                                                                                                                                                                                                                                                                                                                                                                                                                                                                                                                                                                                                                                                                                                                                                                          | Time Management             | 208                  | 209                  | +0%              |